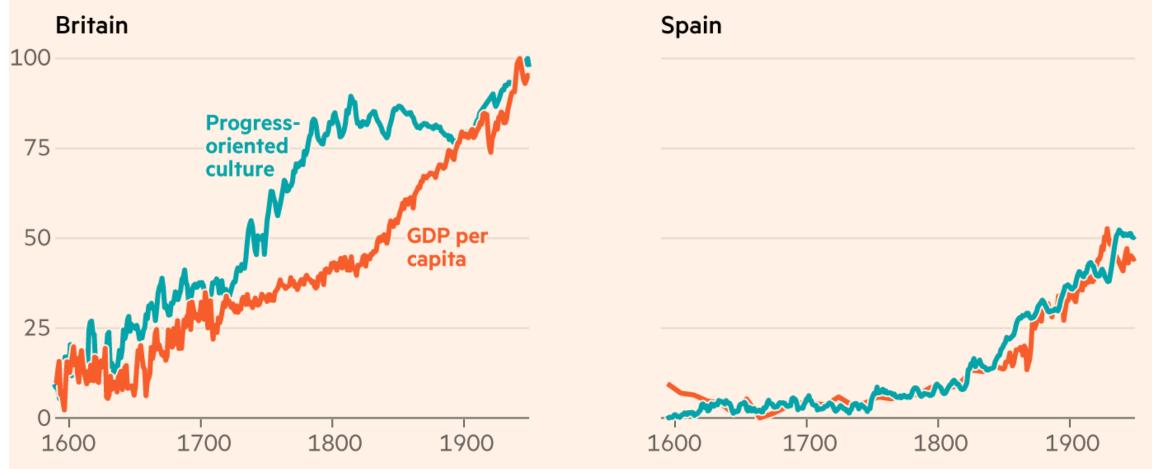

# It's not just that people talked more about progress when their country was moving forward: cultural shifts preceded accelerations in growth

Changes in language/culture and economic development over time (scaled 0-100)

<sup>\*</sup>Progress, advance, improvement, rise, future (also translated into Spanish)
Sources: Almelhem et al (2023); Google Books Ngram Viewer; Maddison Project Database
FT graphic: John Burn-Murdoch / @jburnmurdoch
© FT