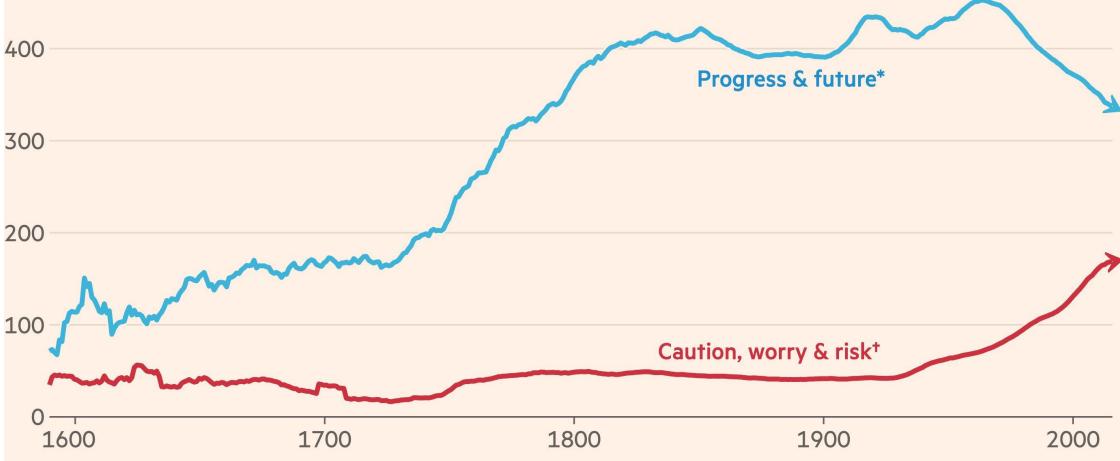

## The west has shifted away from a culture of progress in recent decades, and towards one of caution, worry and risk-aversion

Words per million related to themes of progress vs caution in English, French and German books

<sup>\*</sup>Progress, advance, improvement, rise, future. †Threat, worry, warning, caution, at risk (all terms also translated) Sources: Almelhem et al (2023); Google Books Ngram Viewer; Maddison Project Database FT graphic: John Burn-Murdoch / @jburnmurdoch