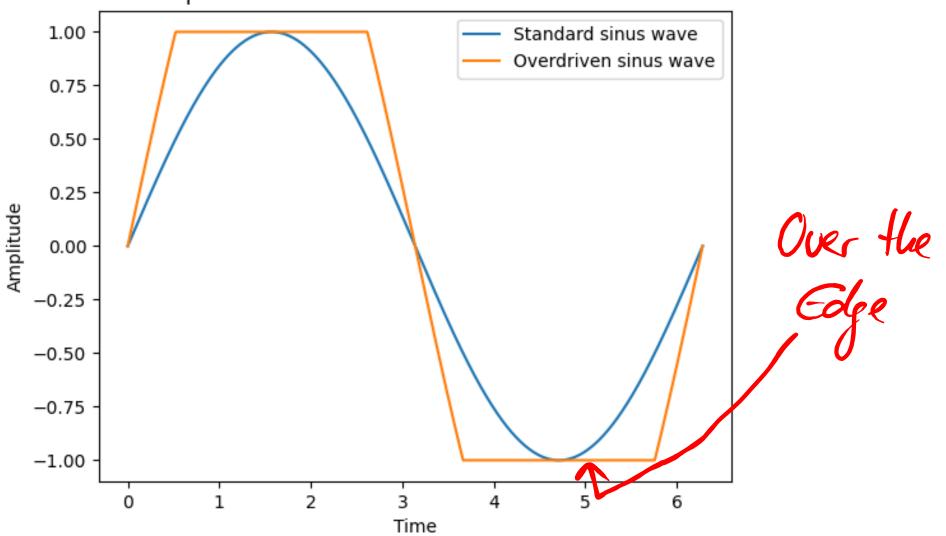

#### Comparison of standard and overdriven sinus waves

#### Comparison of standard and overdriven sinus waves

Al is an Amplifier.

Heilbronn produces (@130k ppl): 6.5TB of new data every day.

Hypotheses: a human can process 100MB of data a day.

One human: 23 years