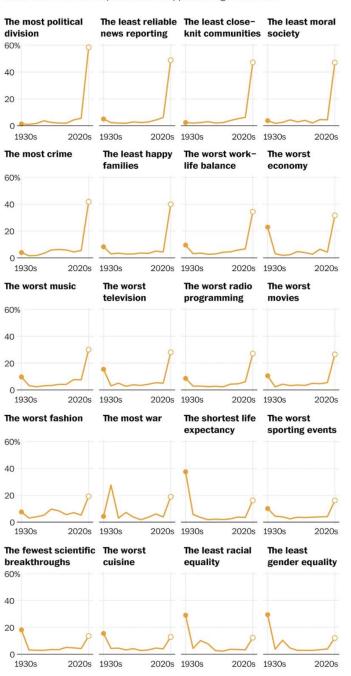

## Recency bias.

#### For haters, there's no time like the present

Share who said each superlative best applied to a given decade